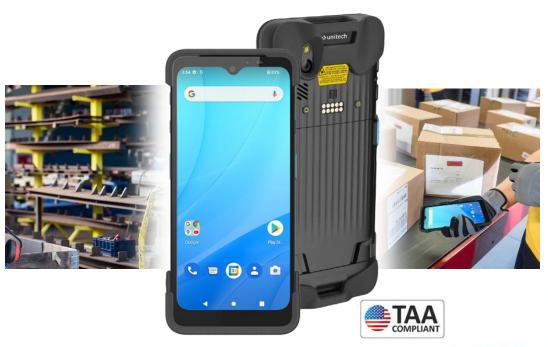

**Business Outlook** 

**CEO- Peter Hsu** 

**RT112** 

**5G Industrial Tablet** 

#### **Features**

- The first 5G (Android 13) tablet, certified for GMS and AER compatibility
- Lightweight and rugged | 1.2cm thick, slim design, 1.5-meter drop protection
- Supports IP67 | Passed dustproof and waterproof tests for 1 meter depth for 30 minutes, safe for outdoor use
- WLAN 6E | DBS, dual-band concurrent, stable connection, more than double the transmission speed
- Guaranteed supply for 4 years after launch, software updates and 4 years of after-sales maintenance service

Market by UL | Double-layer protection, enhancing overall safety

in use

- Replacing existing 4G customers, private label customers in the USA and Japan.
- A slim tablet computer designed specifically for outdoor environments, field services, warehousing, manufacturing, and logistics. unitect