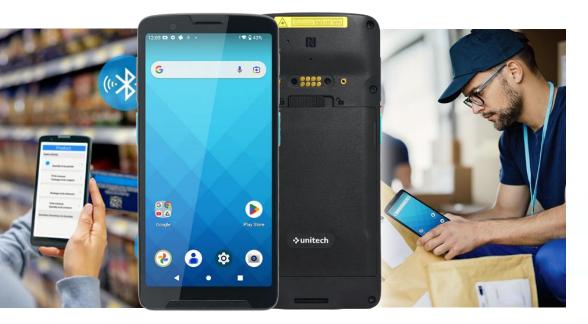

**EA660**Rugged Mobile Computer

#### **Features**

- 5G + WLAN 6E Lightweight Industrial-Grade Mobile Computer
- Reads barcodes on high shelves easily with up to 10 meters range
- Sleek, sturdy, and ergonomic design, equipped with a long-lasting
   5000mAh battery
- Passes IP65 & IP67 certifications for water and dust resistance &
   1.5-meter drop protection (1.8 meters with protective case)
- Offers long-term battery charging protection
- Comes with a high-brightness backlit screen for clear operation in bright light environments

#### Market

 Provides instant data collection and a smooth work experience, enhancing inventory management efficiency in industries such as retail, hospitality, logistics, and healthcare