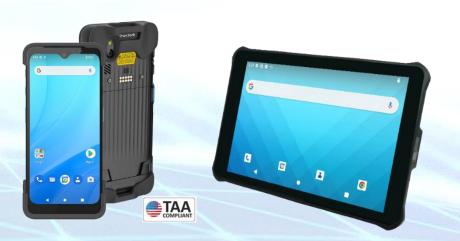

**Business Outlook** 

**CEO- Peter Hsu** 

**RT112** 

**5G Industrial Tablet** 

#### **Features**

- The first 5G (Android 13) tablet, certified for GMS and AER compatibility
- Lightweight and rugged | 1.2cm thick, slim design, 1.5-meter drop protection
- Supports IP67 | Passed dustproof and waterproof tests for 1 meter depth for 30 minutes, safe for outdoor use
- WLAN 6E | DBS, dual-band concurrent, stable connection, more than double the transmission speed
- Guaranteed supply for 4 years after launch, software updates and 4 years of after-sales maintenance service

Market by UL | Double-layer protection, enhancing overall safety

in use

- Replacing existing 4G customers, private label customers in the USA and Japan.
- A slim tablet computer designed specifically for outdoor environments, field services, warehousing, manufacturing, and logistics. unitect