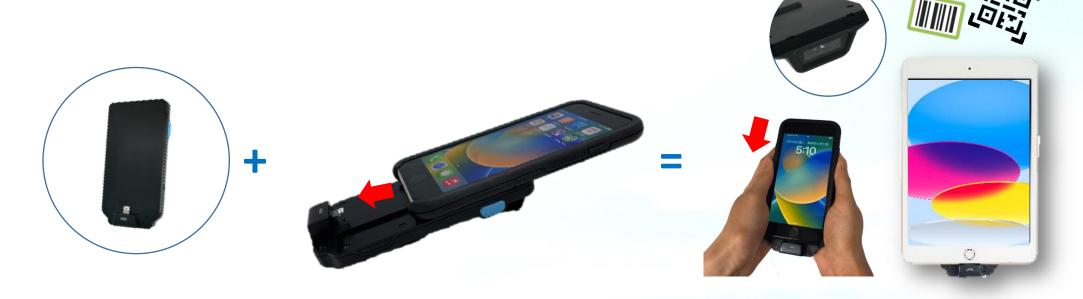

#### **Features**

- Easy Installation, Effortlessly Converts iPhone/iPad into a Barcode Scanner
- Compatible with OtterBox Protective Cases, Enhanced Protection, Expands Support for Multiple iPhone/iPad Models
- Supports PD Fast Charging | Through Cradle, Enables Simultaneous Rapid
   Charging of SL220 & iOS Devices
- Reads Barcodes Up to 10 Meters Away, Easily Capturing Codes on High Shelves
- Offers Scan Bridge Software as an Added Value Service
- Equipped with iPhone Tap to Pay, Serving as a Mobile POS Checkout System
- Passes IP65 Certifications for Water and Dust Resistance & 1.2-Meter Drop
   Protection

#### Market

- Focused on the iOS market, providing simple and fast integrated barcode engine solutions.
- Targeted at small and medium-sized warehousing enterprises, specifically for use in warehousing, retail, inventory, and asset management domains.

**SL220 iOS Sled Barcode Scanner** 

iPhone / iPad **Apple Smartphone & tablet** 

Transforms the iPhone / iPad into a professional barcode scanner with a barcode engine.