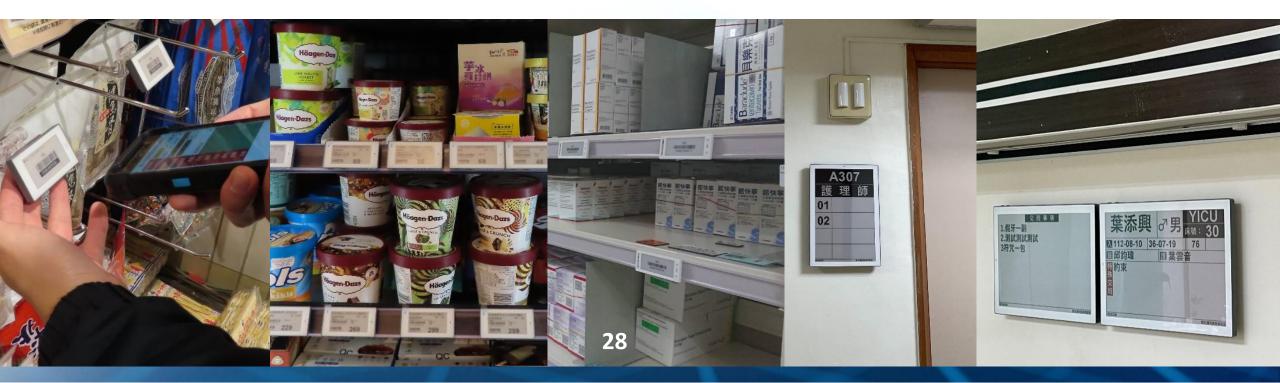

### **Smart Automation Applications**

- Integration of GEEK AMR (Autonomous Mobile Robot) in logistics and warehousing applications (uWMS)
- ESL applications in manufacturing, logistics and warehousing, hospitals, and distribution (convenience stores, department stores, luxury goods, electronics).