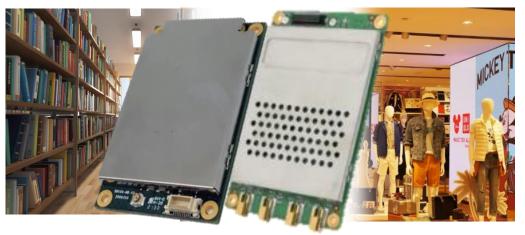

# RM100P / RM300P UHF RFID Module

#### **Features**

- Utilizes the latest Impinj E710 chip to ensure optimized reading performance.
- Unitech's proprietary RFID module development, supporting software customization to meet specific customer application needs.
- Offers high-speed data capture and processing of 1000 records per second
- Supports multiple platforms including Android, Windows, and Linux, ensuring ease of system integration
- Complete hardware development kits and software tools (SDK) significantly reduce project development timelines.

#### Market

- Due to the lower cost of the module, it is suitable for integration by RFID equipment manufacturers
- Applicable for: library book lending and return system kiosks, the apparel industry, supply chain inventory management, and product tracking