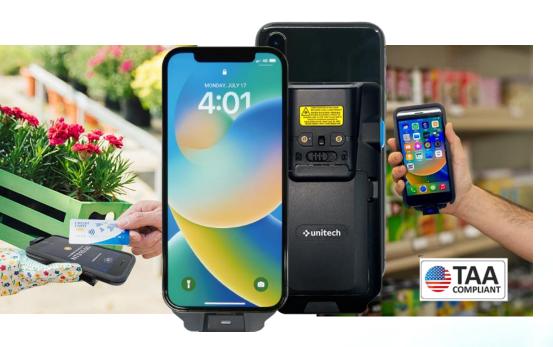

### **PA768 VAS**

**5G Rugged Touch Computer** 

#### **Features**

- Seamless Payment Experience | Apple-Certified Special NFC, compatible with **iPhone Wallet/Electronic Tickets**
- Suitable for Harsh Outdoor Environments | IP68 Dust and Water Resistance (up to 1 meter depth for 1 hour), 1.8M Drop Protection
- Clear Operation in Sunlight | Equipped with high-brightness backlit screen, clear visibility in bright light
- 5G / WIFI 6E | High Speed, Low Latency, Wide Channels, double the transmission speed of previous generations
- **Efficient GPS Positioning Technology, enhanced GIS Data Management Applications**
- Qualcomm's 6th Generation AI Engine, providing Edge AI capabilities

#### Market

Electronic ticket reading is mainly used in ticket management for large-scale events such as sports games and concerts in Europe and America.

**SL220**iOS Sled Barcode Scanner